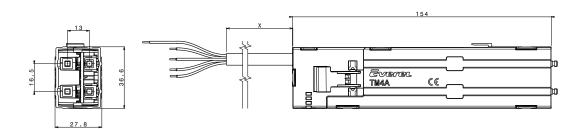

# **TM4**

Reported to internal components series TOUCH

4 Push-button switches





Control board with 4 "Touch" switches it is available in 5 different and customizable versions

### APPLICATION

COMPOSITION

1 switch for the hood power light
3 switches for 3 different aspiration speeds
1 micro switch to switch off the

aspirationwhen the drawer is closed



### A VERSION - standard version

- ■1 switch for the hood power light
- 3 swtiches for the sApeed of suction
- ■1 micro switch

## **B VERSION - with led display** and for low voltage control boards 1 switch for the hood power light

- 3 switches for the speed of suction
- ■1 micro switch
- ■1 electronic control board

### **DIMENSIONS**

Lever with Subminiature Micro switch