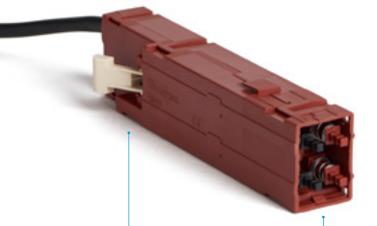

# **TM4**

Reported to internal components series TOUCH

4 Push-button switches

Control board with 4 "Touch" switches it is available in 5 different and customizable versions

### APPLICATION

COMPOSITION

1 switch for the hood power light
3 switches for 3 different aspiration speeds
1 micro switch to switch off the

aspirationwhen the drawer is closed