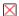

## TBF/06RC/SU

The lens is inserted from the front of the panel. it fits in the case of the light indicator situated behind the hole in the back of the panel.

This light indicator has 3 points to lay on the back of the panel.

**Working voltage** 6V; 12V; 24V; 48V; 110V; 250V; 400V

Max temperature $120^{\circ}\text{C}$ ;  $150^{\circ}\text{C}$ Hole diameter6mm + 0.2-0

Panel thickness from 0,5mm to 2mm

Way of locking on the panel self locking

Lamp type incandescent lamp; neon/fluorescent lamp; LED lamp lamp

**Connection way** male faston 6,3x0,8mm; male faston 4,8x0,8mm

**Lens type** suitable for a 6mm hole (lens type: SU)

Lens – case connection extractable