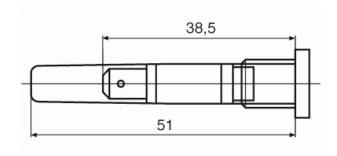

Max temperature $120^{\circ}\text{C}$ ;  $150^{\circ}\text{C}$ Hole diameter10mm + 0.2 - 0Panel thicknessfrom 0.5mm to 5mm

Way of locking on the panel with screw

Lamp type incandescent lamp; neon/fluorescent lamp; LED lamp lamp

**Connection way** male faston 6,3x0,8mm; male faston 4,8x0,8mm

**Lens type** suitable for a 10mm hole (lens type: SC)

Lens – case connectionfixed ; extractableApprovalsVDE - UL/CSA - CE