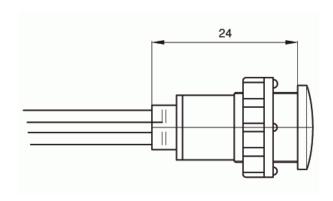

Max temperature $90^{\circ}\text{C}$ ;  $120^{\circ}\text{C}$ ;  $150^{\circ}\text{C}$ Hole diameter12mm + 0.25 - 0Panel thicknessfrom 0.5mm to 5mm

Way of locking on the panel with screw

Lamp type incandescent lamp; neon/fluorescent lamp; LED lamp lamp