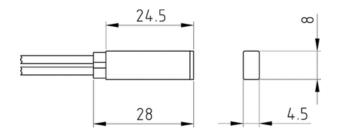

## LDT

TOP emitting LED light indicator.

Rectangular profile and little dimensions.

The colour of the cable and/or the colour of the plastic case is the same as the emitted light.

The light indicator can be used with AC and DC (if DC the polarization of the light indicator is NOT necessary).