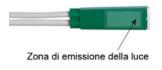

## LDS

SIDE emitting LED light indicator.

Rectangular profile and little dimensions.

The colour of the cable and/or the colour of the plastic case is the same as the emitted light.

The light indicator can be used with AC and DC (if DC the polarization of the light indicator is NOT necessary).