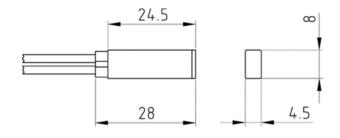

## LDS

SIDE emitting LED light indicator.

Rectangular profile and little dimensions.

The colour of the cable and/or the colour of the plastic case is the same as the emitted light.

The light indicator can be used with AC and DC (if DC the polarization of the light indicator is NOT necessary).