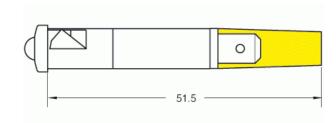

**Working voltage** 6V; 12V; 24V; 48V; 110V; 250V; 400V

Max temperature120°CHole diameter9mm +0,2-0

Panel thickness from 0,5mm to 5mm

Way of locking self locking
Lamp type LED lamp

**Connection way** male faston 6,3x0,8mm; male faston 4,8x0,8mm

Wire ends on request

**Lens type** suitable for a 9mm hole (lens type: 09/XX)

**Lens colour** black ; chromium-plated

Lens – case connection fixed

Approvals UL/CSA - CE