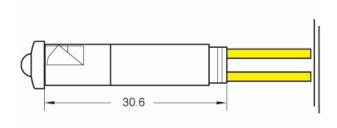

## LED light indicator.

The light indicator is inserted in the hole from the front of the panel.

Self locking light indicator.

The colour of the cable is the same as the emitted light.

The light indicator can be used with AC and DC (if DC the polarization of the light indicator is NOT necessary).

**Working voltage** 6V; 12V; 24V; 48V; 110V; 250V; 400V

Max temperature90°C ; 120°CHole diameter9mm +0,2-0

Panel thickness from 0,5mm to 5mm

Way of locking
Lamp type self locking
LED lamp

Connection way pvc cable ; silicon cable ; silicon-glass cable

Wire ends on request

**Lens type** suitable for a 9mm hole (lens type: 09/XX)

**Lens colour** black ; chromium-plated

Lens – case connection fixed

Approvals UL/CSA - CE