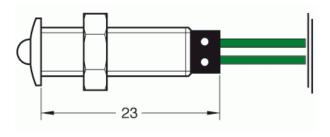

## LD/08

LED light indicator.

The light indicator is inserted in the hole from the front of the panel.

Screw locking light indicator.

The colour of the cable is the same as the emitted light.

The light indicator can be used with AC and DC (if DC the polarization of the light indicator is NOT necessary). There is the opportunity to request the screw assembled or apart (not assembled on the plastic case).

6V ; 12V ; 24V ; 48V ; 110V ; 250V ; 400V 90°C ; 120°C 8mm +0,2-0 from 0,5mm to 5mm with screw LED lamp cable on request suitable for a 8mm hole (lens type: 08/XX) black ; chromium-plated fixed UL/CSA - CE