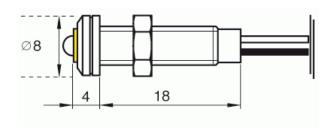

## LD/06

LED light indicator.

The light indicator is inserted in the hole from the front of the panel. Screw locking light indicator.

The colour of the led's support (situated around the led) is the same as the emitted light. The light indicator can be used with AC and DC (if DC the the light indicator has to pe polarized). There is the opportunity to request the screw assembled or apart (not assembled on the plastic case).

Working voltage Max temperature Hole diameter Panel thickness Way of locking Lamp type Connection way Wire ends Approvals 6V ; 12V ; 24V ; 48V ; 110V ; 250V ; 400V 90°C ; 120°C 6mm +0,2-0 from 0,5mm to 5mm with screw LED lamp pvc cable ; silicon cable ; silicon-glass cable on request UL/CSA - CE