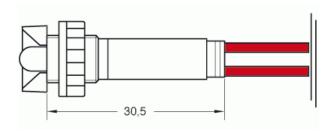

There is the opportunity to request the screw assembled or apart (not assembled on the plastic case).

Working voltage 6V; 12V; 24V; 48V; 110V; 250V; 400V

Max temperature $90^{\circ}\text{C}$ ;  $120^{\circ}\text{C}$ Hole diameter10mm + 0.2 - 0Panel thicknessfrom 0.5mm to 5mm