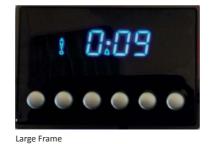

Small Frame

Large Frame, keyboard integrated

Input:

Up to 6 buttons for large frame, 3 buttons for integrated keyboard version and 1 high voltage input (P4) Up to 5 buttons for small frame

6.3 x 0.8mm Tabs terminals for connections