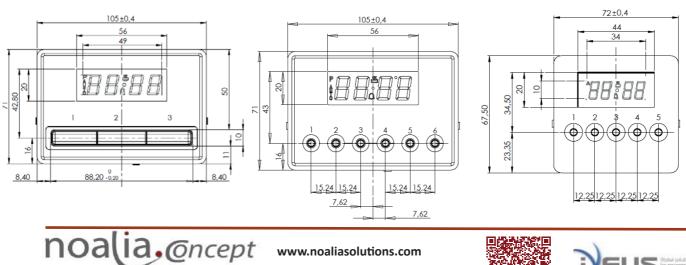

## **Dimensions:**

©Noalia Concept SARL. Juillet 2014.

Nous nous réservons le droit de modifier les données techniques sans préavis.

Small Frame

Large Frame, keyboard integrated

Input:

Up to 6 buttons for large frame, 3 buttons for integrated keyboard version and 1 high voltage input (P4) Up to 5 buttons for small frame

6.3 x 0.8mm Tabs terminals for connections