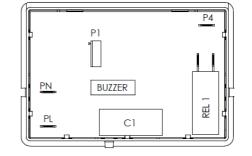

Input:

Up to 6 buttons for large frame, 3 buttons for integrated keyboard version and 1 high voltage input (P4) Up to 5 buttons for small frame

6.3 x 0.8mm Tabs terminals for connections

## **Characteristics:**

Minute Minder, Duration and Delayed start function available

Maximum Ambient Température: 120°C

Supply Voltage: 230VAC 50/60Hz self adaptating Under 1 Watt consumption in standby

Output: 1 relay 16 Amps 250V 1 buzzer