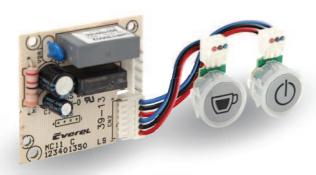

- counting capsule
- water heater temperature control
- · safety function of the warm water delivery
- set up the stand by time

This sub assembly solution is composed by:

- 1 electronic PCB
- 1 software
- 2 electronical push button switches (made of polycarbonate to better spread break forth the ledlight)

The control timer is highly customizable:

- body shape and marking on demand
- cable lengths
- led light colour
- Taylor made software

The system comprises a PCB board, which manages the coffee machine, and two illuminated push buttons, one for main on/off, the other to select the coffee.