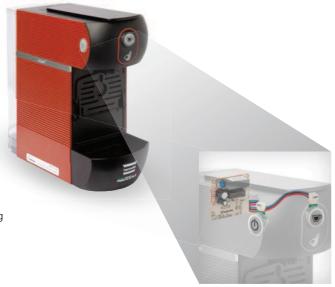

## **COFFEE MACHINE TIMER**

This control timer manages the heater and dispenser pump loads of a coffee machine

## THE HARDWARE

All inputs and outputs necessary to manage the coffee machine are included in this hardware; an integrated system of energy saving switches the machine off after a pre set stand-by time. Many functions are available: