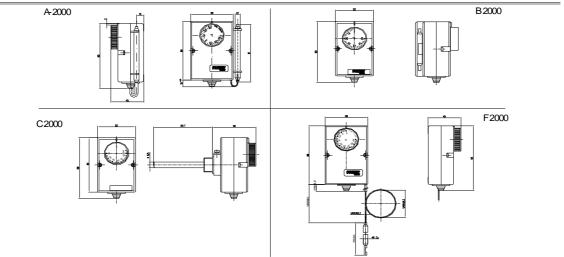

## **DIMENSIONS**

| Hight                     | 80-86 | mm |
|---------------------------|-------|----|
| Length                    | 52-56 | mm |
| Width (without capillary) | 45-59 | mm |

| work conditions | working environment                  | capillary    | capillary<br>length<br>[mm] | regulation<br>angle [ <sup>0</sup> ] |
|-----------------|--------------------------------------|--------------|-----------------------------|--------------------------------------|
| A 2000          | minus temp.<br>ambient temp.         | with holder  |                             |                                      |
| B 2000          | ambient temp.                        | in cover     | 130-3500                    | 92-315                               |
| C 2000          | ambient temp.                        | special tube | 130-3500                    | 92-315                               |
| F 2000          | minus tepm. ambient temp. high temp. | outside      |                             |                                      |