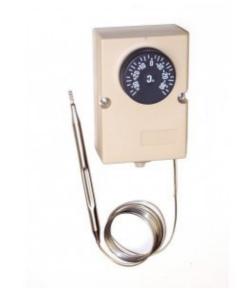

## **DESCRIPTION**

Special version of thermostats for using outside the appliance. Based on standard types of thermostats: TR86(TRR), TR711, TR741 inside of plastic box with capillary cover or holder

## **DIMENSIONS**

| Hight                     | 80-86 | mm |
|---------------------------|-------|----|
| Length                    | 52-56 | mm |
| Width (without capillary) | 45-59 | mm |

| work conditions | working environment                  | capillary    | capillary<br>length<br>[mm] | regulation<br>angle [ <sup>0</sup> ] |
|-----------------|--------------------------------------|--------------|-----------------------------|--------------------------------------|
| A 2000          | minus temp.<br>ambient temp.         | with holder  |                             |                                      |
| B 2000          | ambient temp.                        | in cover     | 130-3500                    | 92-315                               |
| C 2000          | ambient temp.                        | special tube | 130-3500                    | 92-315                               |
| F 2000          | minus tepm. ambient temp. high temp. | outside      |                             |                                      |